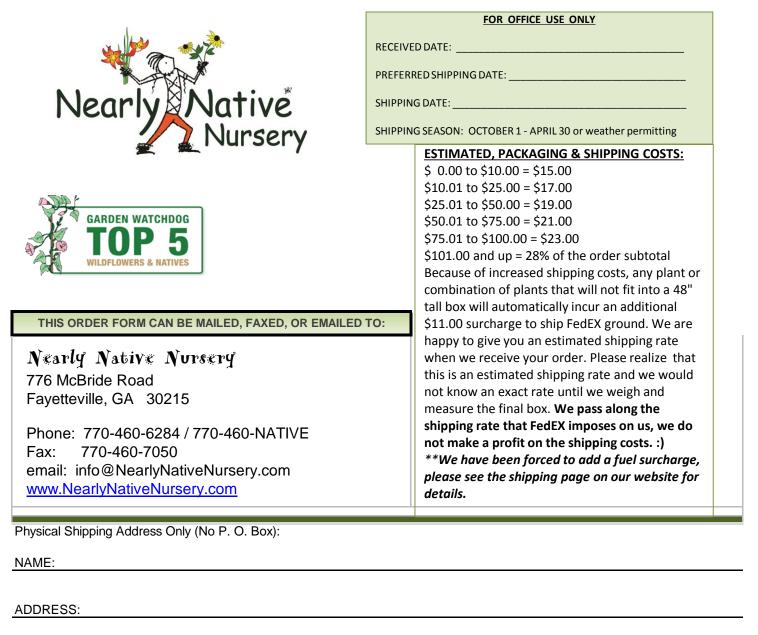

MAKE CHECK OR MONEY ORDER PAYABLE TO: NEARLY NATIVE NURSERY

\*NOTE: In order to ensure you receive the correct plants, please use the botanical names from our catalog. With so many common names for plants, this will guarantee you receive the correct plant.